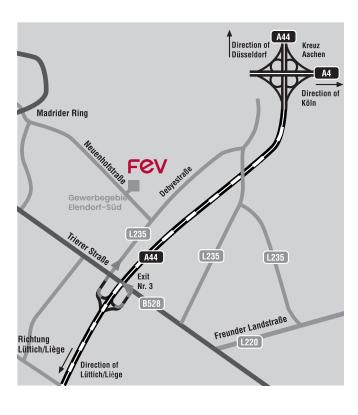

YOUR WAY TO FEV Neuenhofstraße

FEV Test Systems GmbH Neuenhofstraße 181 52078 Aachen T +49 241 5689 -0

> FEV Europe GmbH Neuenhofstraße 181 52078 Aachen **T** +49 241 5689-0

## Coming from Düsseldorf/ Lüttich on highway A44

- > Follow highway A44
- Turn off at exit Aachen-Brand
- Straight ahead across the intersection into Debyestraße
- Turn left at the third traffic lights into Neuenhofstraße
- After approx. 200m FEV GmbH can be found on the right side

## Coming from Cologne/ Heerlen on highway A4

- > Follow A4
- Change onto highway A44 towards Lüttich (Liège) at the interchange "Aachen"
- Turn off at exit Aachen-Brand
- Straight ahead across the intersection into Debyestraße
- Turn left at the third traffic lights into Neuenhofstraße
- After approx. 200m FEV GmbH can be found on the right side